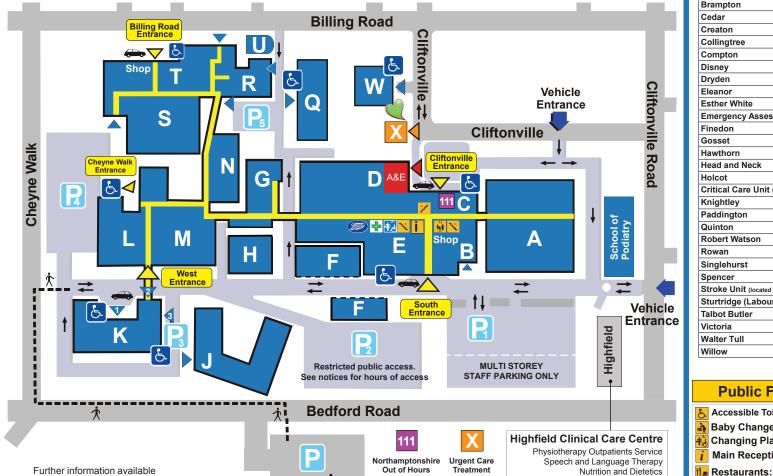

## **Departments** Ambulatory Care Centre D Antenatal Outpatients Antenatal Assessment Unit Audiology K Billing House W Biochemistry **Blood Taking Unit** Cardiology & Cardiac Investigations CEM gym Centre for Elderly Medicine R Chapel Chest Clinic D Child Development Centre Children's Hearing Clinic Children's Outpatients Chiropody Cripps Centre Day Surgery Unit K Dermatology Κ Diabetes Centre Discharge Suite Echocardiography ENT Eye Unit Forrest Centre В Orthopaedic Children's Fracture Clinic **Genitourinary Medicine** Gynaecology Unit s Gynaecology Day Care Unit Κ Gynaecology Emergency s Gynaecology Endoscopy S **Gynaecology Outpatients** K G Haematology Α Hand Therapy **Heart Centre** Q Human Resources In-patient gym Integrated Surgery В Limb Centre W Luke Radiotherapy Building Manfield Day Case/Theatre Maternity Day Unit Maxillofacial Unit & Orthodontics Medical Illustration Medical Outpatients Main Theatres Admissions Unit Minor Injuries & Minor Illnesses D Mortuary and Chapel of Rest Neurophysiology Northamptonshire Out of hours D Nuclear Medicine Oncology Centre N Orthoptics Paediatric Assessment Unit М Pain Management Clinic PALS and Bereavement Service R Pathology Pre-operative Assessment Radiology (X-ray) D Rapid Access Chest Pain D Research and Development Respiratory Laboratory D RESTART Rheumatology R Training and Development

Urogynaecology

When you arrive at the hospital please follow letters on signage to the area you require

from the Trust Website at

www.northamptongeneral.nhs.uk

Midsummer Meadow

Public Car Park

Centre

Lift

Parking

Main Entrances

Building Entrances

A&E Entrance

Pick up & Set down

Musculoskeletal (MCATS)

Diabetics Retinal Screening

Public Car Park Number