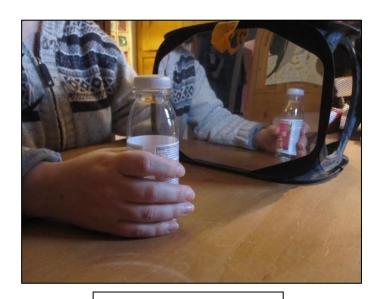

## **Physiotherapy**

The Physiotherapy team is a large and dynamic team of Physiotherapists and Rehabilitation Assistants. We work alongside our patients to help them achieve their goals and empower them though their stroke recovery.

## **Treatment techniques:**

- ✓ Tailored exercise prescription
- ✓ Electrical stimulation
- ✓ Treadmill training
- ✓ Mirror box therapy
- ✓ Vestibular training
- ✓ Taping

We work closely alongside other members of the multidisciplinary team as well as friends, family and carers. We strive to achieve the best possible service and provide a standard of care to be proud of.







**Mirror Box Therapy**