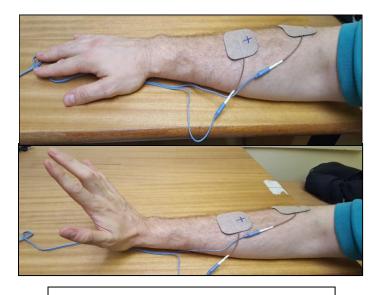

## **Treatment techniques:**

- ✓ Tailored exercise prescription
- ✓ Electrical stimulation
- ✓ Treadmill training
- ✓ Mirror box therapy
- ✓ Vestibular training
- ✓ Taping

We work closely alongside other members of the multidisciplinary team as well as friends, family and carers. We strive to achieve the best possible service and provide a standard of care to be proud of.